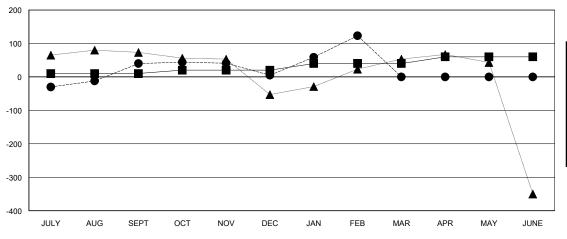

## GOALS AND ACTUAL MEMBERS CUMULATIVE

| - | MEMBER | GROWTH | NET | GOAL |
|---|--------|--------|-----|------|
|   |        |        |     |      |

- MEMBER GROWTH ACTUAL

- LAST YEAR MEMBERSHIP ACTUAL

|   | DROPPED CLUBS: 5 |     |
|---|------------------|-----|
| Ī | DROPPED MEMBERS  |     |
| 1 | DECEASED         | 5   |
|   | CLUB CANCELLED   | 83  |
|   | OTHER            | 124 |
| 1 | TOTAL            | 212 |

JULY/AUG/SEPT 0 3 OCT/NOV/DEC JAN/FEB/MAR 2 APR/MAY/JUNE

| 1,202.0.0.12020.201. |      |                       |                         |                                               |  |
|----------------------|------|-----------------------|-------------------------|-----------------------------------------------|--|
| QUARTER              | МЕМВ | ER GROWTH NET<br>GOAL | MEMBER GROWTH<br>ACTUAL | DROPPED<br>MEMBERS ACTU<br>(including transfe |  |
| JULY/AUG/SE          | ΞPT  | 10                    | 171                     | 106                                           |  |
| OCT/NOV/DE           | C    | 10                    | 69                      | 102                                           |  |
| JAN/FEB/MAI          | R    | 20                    | 128                     | 4                                             |  |
| APR/MAY/JU           | NE   | 20                    | 0                       | 0                                             |  |
|                      |      |                       |                         |                                               |  |