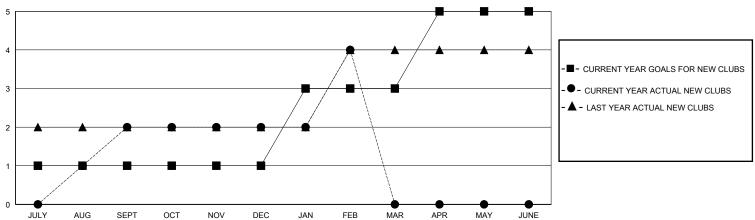

## GOALS AND ACTUAL NEW CLUBS CUMULATIVE

JULY/AUG/SEPT 0 3 OCT/NOV/DEC JAN/FEB/MAR 2 APR/MAY/JUNE

| 1,202.0.0.12020.201. |      |                       |                         |                                               |  |
|----------------------|------|-----------------------|-------------------------|-----------------------------------------------|--|
| QUARTER              | МЕМВ | ER GROWTH NET<br>GOAL | MEMBER GROWTH<br>ACTUAL | DROPPED<br>MEMBERS ACTU<br>(including transfe |  |
| JULY/AUG/SE          | ΞPT  | 10                    | 171                     | 106                                           |  |
| OCT/NOV/DE           | C    | 10                    | 69                      | 102                                           |  |
| JAN/FEB/MAI          | R    | 20                    | 128                     | 4                                             |  |
| APR/MAY/JU           | NE   | 20                    | 0                       | 0                                             |  |
|                      |      |                       |                         |                                               |  |